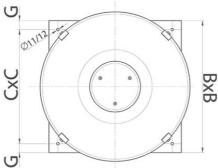

# **DIMENSIONS**

| Size A (mm) | 780   |
|-------------|-------|
| Size B (mm) | 550   |
| Size C (mm) | 500   |
| Size D (mm) | 397   |
| Size E (mm) | 226   |
| Size F (mm) | 38    |
| Size G (mm) | 25    |
| Size H (mm) | 661   |
| Size L (mm) | 231   |
| Size M (mm) | 236,5 |
| Size N (mm) | 359   |
|             |       |