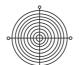

with self-cleaning backward curved blades, dynamically balanced (UNI ISO 1940, Point 1 - Class 6.3), made of electrolytically galvanized pressed steel.
- 1 speed single phase AC motor with shaft turning in ball bearings, size to UNEL MEC standard, flange B5, self-ventilating. Motor insulation class H, with metal cooling fan and cable gland.
- Maximum air flow: 2200 m3/h.
- Equipped with a motor start capacitor that must be installed remotely from the fan so that it cannot be damaged through direct exposure to heat.
- Galvanized steel eye lugs for transport and lifting/handling
- Cable guaranteeing continuity of earth connection.
- Steel safety wire for anchoring the appliance once installed.

#### **CURVES**



#### **ACCESSORIES**



(CONTROTELAIO DI BASE U)

TR-CU 20/30/50

Code 22512



TR-G 20/30/50 (GRIGLIA DI PROTEZIONE)

Code 22710



**IREM 3 CD** 99250080

Code 12931



IDEM INIVEDTED
PER INFORMAZIONI:



IDM AA

Servizio al Cliente: tel +39 02 90699395 premendo 1 dopo messaggio registrato (consulenza su prodotti e impianti) Pre & Post Vendita: fax +39 02 90699302

Email prevendita: prevendita@vortice-italy.com