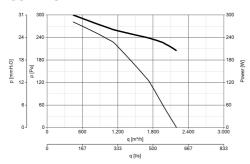

steel rings with epoxy powder coated finish, colour black
- Centrifugal impeller with self-cleaning backward curved blades, dynamically balanced (UNI ISO 1940, Point 1 - Class 6.3), made of electrolytically galvanized pressed steel.
- 1 speed single phase AC motor with shaft turning in ball bearings, size to UNEL MEC standard, flange B5, self-ventilating. Motor insulation class H, with metal cooling fan and cable gland.
- Maximum air flow: 2200 m3/h.
- Equipped with a motor start capacitor that must be installed remotely from the fan so that it cannot be damaged through direct exposure to heat.
- Galvanized steel eye lugs for transport and lifting/handling
- Cable guaranteeing continuity of earth connection.
- Steel safety wire for anchoring the appliance once installed.

#### **CURVES**



#### **ACCESSORIES**



(CONTROTELAIO DI BASE U)

TR-CU 20/30/50

Code 22512



TR-G 20/30/50 (GRIGLIA DI PROTEZIONE)

Code 22710



**IREM 3 CD** 99250080

Code 12931



IDEM INIVEDTED
PER INFORMAZIONI:



IDM AA

Servizio al Cliente: tel +39 02 90699395 premendo 1 dopo messaggio registrato (consulenza su prodotti e impianti) Pre & Post Vendita: fax +39 02 90699302

Email prevendita: prevendita@vortice-italy.com