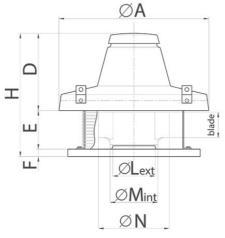

# **DIMENSIONS**

| Size A (mm) | 780   |
|-------------|-------|
| Size B (mm) | 550   |
| Size C (mm) | 500   |
| Size D (mm) | 397   |
| Size E (mm) | 226   |
| Size F (mm) | 38    |
| Size G (mm) | 25    |
| Size H (mm) | 661   |
| Size L (mm) | 231   |
| Size M (mm) | 236,5 |
| Size N (mm) | 359   |
|             |       |